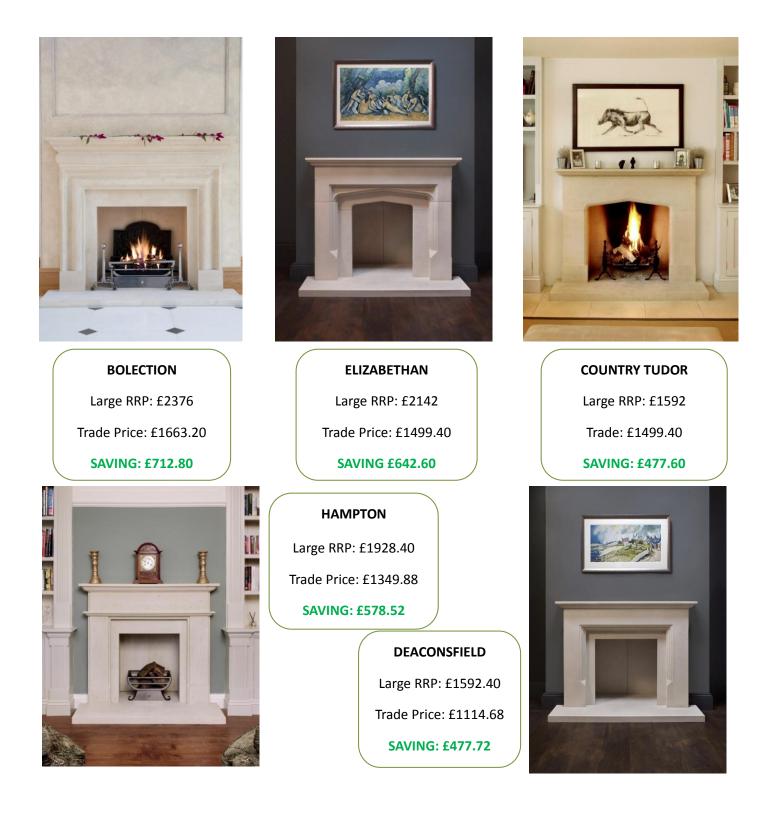

To improve sales you may like to buy and display one of our fireplaces in your showroom at a £32.5% discount. Attached are pictures of our Top Five best-selling fireplaces to assist your choice of design.

### **BEST SELLERS**

(Prices based on a 30% discount with a mantle height of 1250mm and a width of 1600mm)

Barn 3b, Greenway Farm, Bath Road, Wick, Nr Bath, BS30 5RL

Email: sales@pinckneygreen.co.uk www.pinckneygreen.co.uk