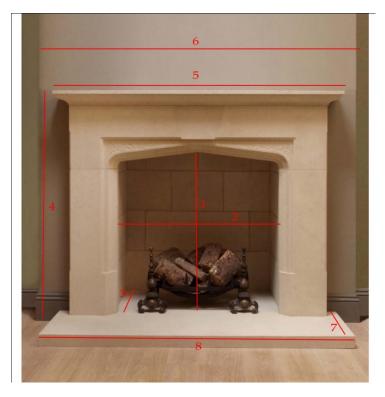

#### What is the size of the hole in your chimney breast?

What is the height of your current opening? (1)

What is the width of your current opening? (2)

What is the depth of your current opening? (3)

What are the preferred dimensions for your surround? (4 & 5)

Do you have a chimney breast? If so what is the width? (6)

If not what is the width of the wall?

What is the height of the chimney breast or wall?

Width and Depth of Hearth (7 & 8)