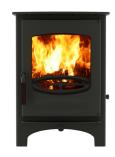

The C-Four is a new 4.9kW wood burning stove from Charnwood. The stove features one single air control for exceptonal clean burning and outstanding efficiency.

performance and efficiency.

| OUTPUT               | 4.9kW (range 2-5.5kW)                                                   |
|----------------------|-------------------------------------------------------------------------|
| EFFICIENCY           | 78.3%                                                                   |
| FLUE OUTLET          | Top or rear 125mm (5") diameter                                         |
| CO EMISSIONS         | 0.18%                                                                   |
| LOG LENGTH           | 255mm                                                                   |
| WEIGHT               | Low Stand 83kg<br>Store stand 89kg                                      |
| COLOURS              | Black, Blue, Green, Brown, Bronze,<br>Almond, Pewter or Gunmetal        |
| OPTIONAL ACCESSORIES | Ash carrier<br>Vertical rear flue connector<br>Grate Kit<br>Store Stand |