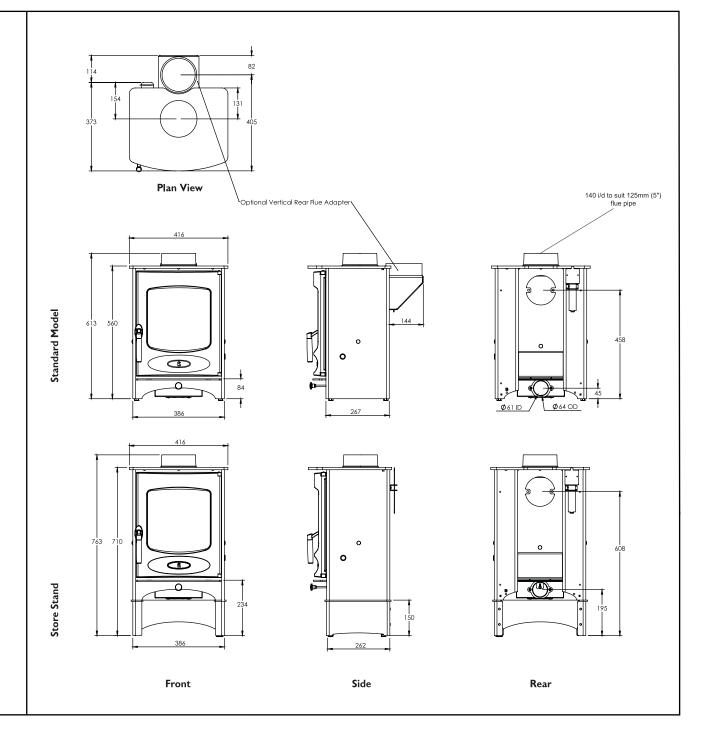

The C-Four is a new 4.9kW wood burning stove from Charnwood. The stove features one single air control for exceptonal clean burning and outstanding efficiency.

performance and efficiency.

| OUTPUT               | 4.9kW (range 2-5.5kW)                                                   |
|----------------------|-------------------------------------------------------------------------|
| EFFICIENCY           | 78.3%                                                                   |
| FLUE OUTLET          | Top or rear 125mm (5") diameter                                         |
| CO EMISSIONS         | 0.18%                                                                   |
| LOG LENGTH           | 255mm                                                                   |
| WEIGHT               | Low Stand 83kg<br>Store stand 89kg                                      |
| COLOURS              | Black, Blue, Green, Brown, Bronze,<br>Almond, Pewter or Gunmetal        |
| OPTIONAL ACCESSORIES | Ash carrier<br>Vertical rear flue connector<br>Grate Kit<br>Store Stand |